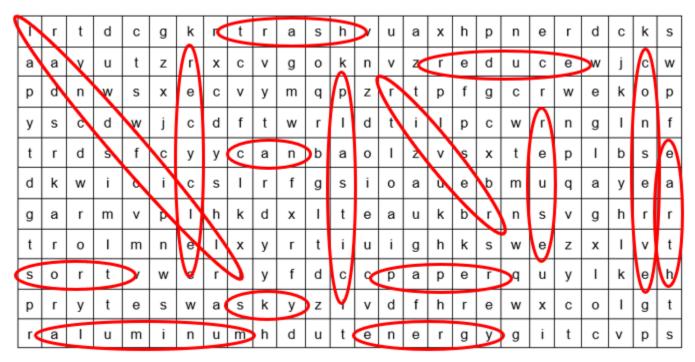

### **Word Search**

**Instructions:** Find the listed words below.

| river | recycle | reuse    | reduce   | sort  |
|-------|---------|----------|----------|-------|
| sky   | plastic | landfill | paper    | trash |
| can   | energy  | conserve | aluminum | earth |

| I | r | t | d | С | g | k | n | t | r | а | s | h | ٧ | u | а | х | h | р | n | е | r | d | С | k | s |
|---|---|---|---|---|---|---|---|---|---|---|---|---|---|---|---|---|---|---|---|---|---|---|---|---|---|
| а | а | у | u | t | Z | r | х | С | ٧ | g | О | k | n | ٧ | Z | r | е | d | u | С | е | W | j | С | w |
| р | d | n | w | S | х | е | С | ٧ | у | m | q | р | Z | r | t | p | f | g | С | r | W | е | k | 0 | р |
| у | s | С | d | w | j | С | d | f | t | W | r | Ι | d | t | i | - | р | С | W | r | n | g | ı | n | f |
| t | r | d | s | f | С | у | у | С | а | n | b | а | 0 | I | z | ٧ | s | х | t | е | р | I | b | s | е |
| d | k | w | i | 0 | i | С | S | _ | r | f | g | S | i | 0 | а | u | е | b | m | u | q | а | у | е | а |
| g | а | r | m | ٧ | р | Ι | h | k | d | х | ı | t | е | а | u | k | b | r | n | s | ٧ | g | h | r | r |
| t | r | О | I | m | n | е | - | х | у | r | t | i | u | i | g | h | k | s | W | е | Z | х | ı | ٧ | t |
| s | 0 | r | t | ٧ | w | е | r | t | у | f | d | С | С | р | а | р | е | r | q | u | у | Ι | k | е | h |
| р | r | у | t | е | S | w | а | s | k | у | z | i | ٧ | d | f | h | r | е | W | х | С | 0 | I | g | t |
| r | а | I | u | m | i | n | u | m | h | d | u | t | е | n | е | r | g | у | g | i | t | С | V | р | s |